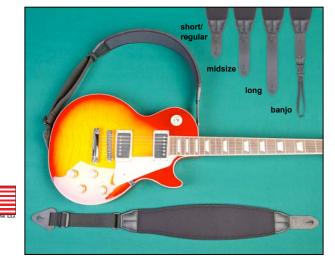

Neotech's **MEGA STRAP**<sup>™</sup> **Series** for guitar, bass and banjo is now even more comfortable and available in six versions to give you the custom fit you've been looking for.

Our patented internal control-stretch system makes instruments feel 50% lighter and 100% more comfortable. We've improved on this amazing system by creating a unique shoulder pad constructed of soft, durable neoprene, elastic for added support and two layers of memory foam to add extra cushion and help wick away moisture. The materials are expertly bonded together and then sewn with Lycra® binding around the edge to create a sleek, comfortable pad. This one-of-a-kind pad offers more comfort across the shoulder and back than you might have thought possible when wearing a heavy instrument. Top grade leather attachments (short, reg., midsize, long) or sturdy nylon loop connectors (banjo) make this a strap that will last a lifetime. The tailored design appeals to users of all playing abilities and the comfort is unmatched by any other strap. It's sure to be a favorite!

The **MEGA STRAP**<sup>™</sup> version for guitar/bass is available in short, regular, midsize and long sizes. The banjo version is available in short and regular to accommodate most any player and instrument combination. For optimal comfort, it is best to select the correct strap by first measuring from the top of the left shoulder to the front strap pin while holding the instrument in the playing position. Using this measurement, plus the overall length of the desired strap, the chart below will help to determine the strap size needed for the best possible custom fit to maximize performance and comfort.